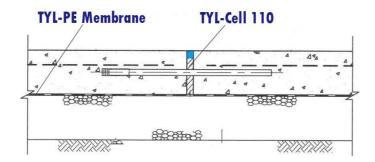

### **APPLICATION INSTRUCTIONS**

Membrane shall be placed on a suitably prepared and rolled base which free from sharp particles or rocks, 50mm overlapping bonded by adhesive tape The membrane is chemically compatible with the waste, the leachate, the landfill gas and all other components of material with which it shall come into contact.